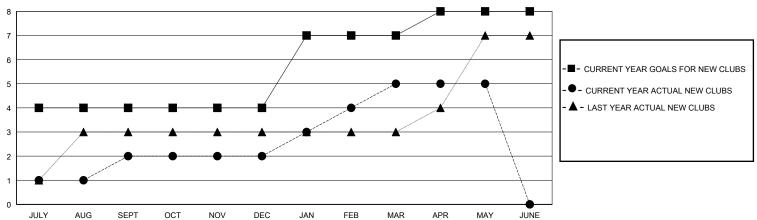

## District 307 A1

Results as of: 5/31/2024

| GMT: | LOCATION INDONESIA | GMT CA |
|------|--------------------|--------|
|      |                    |        |

|                       | Club          | s         |               |                       | Men                    | nbers                   |                                                    |
|-----------------------|---------------|-----------|---------------|-----------------------|------------------------|-------------------------|----------------------------------------------------|
| RESULTS FOR 2023-2024 |               |           |               | RESULTS FOR 2023-2024 |                        |                         |                                                    |
| QUARTER               | NEW CLUB GOAL | NEW CLUBS | DROPPED CLUBS | QUARTER MEMB          | SER GROWTH NET<br>GOAL | MEMBER GROWTH<br>ACTUAL | DROPPED<br>MEMBERS ACTUAL<br>(including transfers) |
| JULY/AUG/SEPT         | 4             | 2         | 2             | JULY/AUG/SEPT         | 100                    | 195                     | 76                                                 |
| OCT/NOV/DEC           | 0             | 0         | 1             | OCT/NOV/DEC           | 50                     | 60                      | 119                                                |
| JAN/FEB/MAR           | 3             | 3         | 0             | JAN/FEB/MAR           | 100                    | 90                      | 15                                                 |
| APR/MAY/JUNE          | 1             | 0         | 0             | APR/MAY/JUNE          | 90                     | 43                      | 49                                                 |

## GOALS AND ACTUAL NEW CLUBS CUMULATIVE