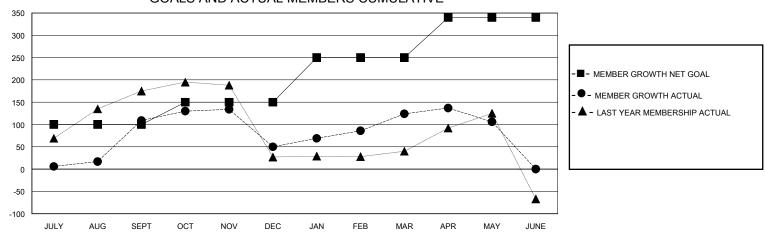

## District 307 A1

Results as of: 5/31/2024

| GMT: | LOCATION INDONESIA | GMT CA |
|------|--------------------|--------|
|      |                    |        |

|                       | Club          | s         |               |                       | Men                    | nbers                   |                                                    |
|-----------------------|---------------|-----------|---------------|-----------------------|------------------------|-------------------------|----------------------------------------------------|
| RESULTS FOR 2023-2024 |               |           |               | RESULTS FOR 2023-2024 |                        |                         |                                                    |
| QUARTER               | NEW CLUB GOAL | NEW CLUBS | DROPPED CLUBS | QUARTER MEMB          | SER GROWTH NET<br>GOAL | MEMBER GROWTH<br>ACTUAL | DROPPED<br>MEMBERS ACTUAL<br>(including transfers) |
| JULY/AUG/SEPT         | 4             | 2         | 2             | JULY/AUG/SEPT         | 100                    | 195                     | 76                                                 |
| OCT/NOV/DEC           | 0             | 0         | 1             | OCT/NOV/DEC           | 50                     | 60                      | 119                                                |
| JAN/FEB/MAR           | 3             | 3         | 0             | JAN/FEB/MAR           | 100                    | 90                      | 15                                                 |
| APR/MAY/JUNE          | 1             | 0         | 0             | APR/MAY/JUNE          | 90                     | 43                      | 49                                                 |

## GOALS AND ACTUAL MEMBERS CUMULATIVE

| DROPPED CLUBS: 3        |          | 63 CLUBS OF 112 ADDED 1 OR MORE<br>NEW MEMBERS | GENDER DISTRIBUTION  MALE 936 (36.45%) |                |     |
|-------------------------|----------|------------------------------------------------|----------------------------------------|----------------|-----|
| DROPPED MEMBERS         |          |                                                | FEMALE                                 | 1,632 (63.55%) |     |
| DECEASED                | 7        | CLICK HERE FOR CUMULATIVE                      | TOTAL FAMILY UNIT MEMBERS              |                | 788 |
| CLUB CANCELLED<br>OTHER | 4<br>248 | MEMBERSHIP DATA                                | FAMILY MEMBERS PAYING HALF             |                | 467 |
| TOTAL                   | 259      |                                                |                                        |                |     |